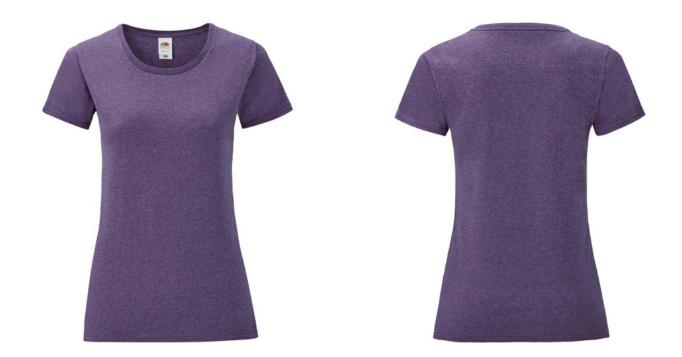

# FRUIT OF THE LOOM, LADIES ICONIC 150T, COTTON T-SHIRT

### **Basic informations**

Size: XL

Color: heather purple